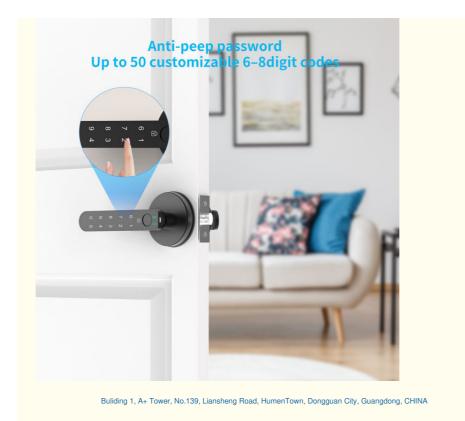

## **Product Specification**

Highlight:

Keyless Entry Fingerprint Door Lock, Passwords Fingerprint Door Lock, Keypads Fingerprint Door Lock