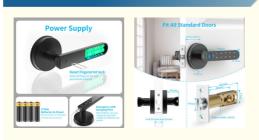

Black

| Number of Pieces      | 1                                                                                                                                                             |
|-----------------------|---------------------------------------------------------------------------------------------------------------------------------------------------------------|
| Finish Type           | Polished                                                                                                                                                      |
| Included Components   | Main parts : User manual.Front handle<br>.Back handle .Single latch .Strike plate<br>.2 Keys .Square cotter .2 Spiral tubes<br>.Screws.Screwdriver. USB Cable |
| Shape                 | Round                                                                                                                                                         |
| Control Method        | Touch                                                                                                                                                         |
| Connectivity Protocol | Bluetooth                                                                                                                                                     |
| Manufacturer          | BAFUWEIY                                                                                                                                                      |
| Part Number           | C02                                                                                                                                                           |
| Item Weight           | 2.46 pounds                                                                                                                                                   |
| Product Dimensions    | 5.67 x 2.91 x 0.2 inches                                                                                                                                      |
| Country of Origin     | China                                                                                                                                                         |
| Item model number     | C02                                                                                                                                                           |
| Batteries             | 4 AAA batteries required.                                                                                                                                     |
| Finish                | Polished                                                                                                                                                      |
| Handle Material       | Zinc Alloy                                                                                                                                                    |
| Special Features      | Fingerprint                                                                                                                                                   |
| Usage                 | Fingerprint door lock perfect for<br>bedroom/room/hotel/apartment/office                                                                                      |
| Batteries Included?   | No                                                                                                                                                            |
| Batteries Required?   | Yes                                                                                                                                                           |