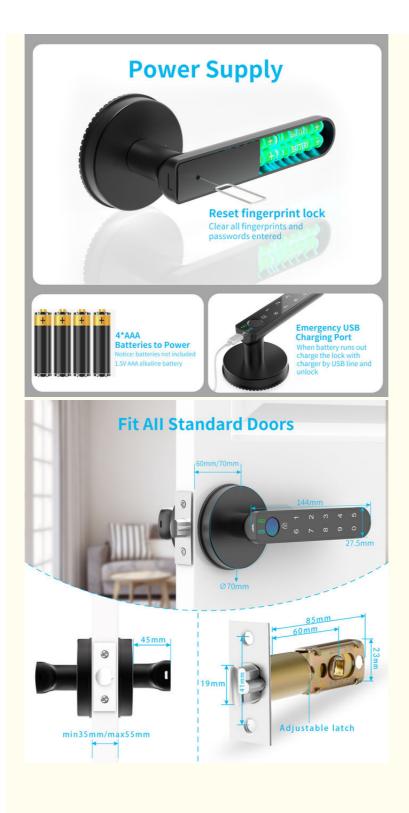

Black

| Number of Pieces      | 1                                                                                                                                                             |
|-----------------------|---------------------------------------------------------------------------------------------------------------------------------------------------------------|
| Finish Type           | Polished                                                                                                                                                      |
| Included Components   | Main parts : User manual.Front handle<br>.Back handle .Single latch .Strike plate<br>.2 Keys .Square cotter .2 Spiral tubes<br>.Screws.Screwdriver. USB Cable |
| Shape                 | Round                                                                                                                                                         |
| Control Method        | Touch                                                                                                                                                         |
| Connectivity Protocol | Bluetooth                                                                                                                                                     |
| Manufacturer          | BAFUWEIY                                                                                                                                                      |
| Part Number           | C02                                                                                                                                                           |
| Item Weight           | 2.46 pounds                                                                                                                                                   |
| Product Dimensions    | 5.67 x 2.91 x 0.2 inches                                                                                                                                      |
| Country of Origin     | China                                                                                                                                                         |
| Item model number     | C02                                                                                                                                                           |
| Batteries             | 4 AAA batteries required.                                                                                                                                     |
| Finish                | Polished                                                                                                                                                      |
| Handle Material       | Zinc Alloy                                                                                                                                                    |
| Special Features      | Fingerprint                                                                                                                                                   |
| Usage                 | Fingerprint door lock perfect for<br>bedroom/room/hotel/apartment/office                                                                                      |
| Batteries Included?   | No                                                                                                                                                            |
| Batteries Required?   | Yes                                                                                                                                                           |