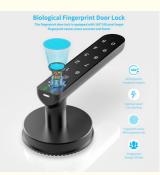

## Fingerprint Door Lock with Keypads, Handle, Passwords, Fingerprint Door Knob Keyless Entry Door Lock for Home/Office

| $\frown$     |
|--------------|
| 2            |
|              |
| _            |
| _            |
| U            |
| -            |
| 0            |
| roduct       |
| =            |
| 5            |
| 으.           |
|              |
| _            |
| <u> </u>     |
| =            |
| 0            |
| õ            |
| ¥            |
| 5            |
| $\mathbf{O}$ |
| Introduction |
| 0            |
| _            |

## **Product Specification**

Highlight:

Keyless Entry Fingerprint Door Lock, Passwords Fingerprint Door Lock, Keypads Fingerprint Door Lock