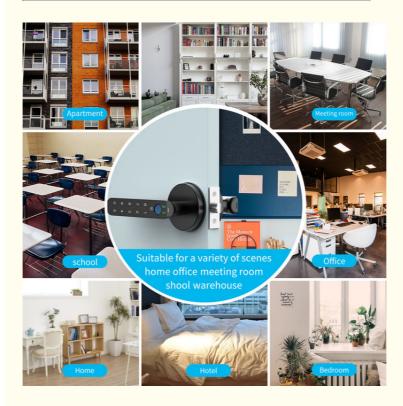

Black

| Number of Pieces      | 1                                                                                                                                                             |
|-----------------------|---------------------------------------------------------------------------------------------------------------------------------------------------------------|
| Finish Type           | Polished                                                                                                                                                      |
| Included Components   | Main parts : User manual.Front handle<br>.Back handle .Single latch .Strike plate<br>.2 Keys .Square cotter .2 Spiral tubes<br>.Screws.Screwdriver. USB Cable |
| Shape                 | Round                                                                                                                                                         |
| Control Method        | Touch                                                                                                                                                         |
| Connectivity Protocol | Bluetooth                                                                                                                                                     |
| Manufacturer          | BAFUWEIY                                                                                                                                                      |
| Part Number           | C02                                                                                                                                                           |
| Item Weight           | 2.46 pounds                                                                                                                                                   |
| Product Dimensions    | 5.67 x 2.91 x 0.2 inches                                                                                                                                      |
| Country of Origin     | China                                                                                                                                                         |
| Item model number     | C02                                                                                                                                                           |
| Batteries             | 4 AAA batteries required.                                                                                                                                     |
| Finish                | Polished                                                                                                                                                      |
| Handle Material       | Zinc Alloy                                                                                                                                                    |
| Special Features      | Fingerprint                                                                                                                                                   |
| Usage                 | Fingerprint door lock perfect for<br>bedroom/room/hotel/apartment/office                                                                                      |
| Batteries Included?   | No                                                                                                                                                            |
| Batteries Required?   | Yes                                                                                                                                                           |